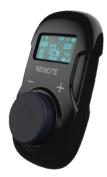

# TECHNICAL DATA REMOTE CONTROL

| Display                | OLED                            |
|------------------------|---------------------------------|
| Dimension              | 70*45 mm                        |
| Low battery Indicator  | Yes                             |
| Power Supply           | Rechargeable lithium batteries  |
| Battery Operating time | 30h (3 months)<br>> 500 charges |
| Communication          | 2.4 GHz wireless                |