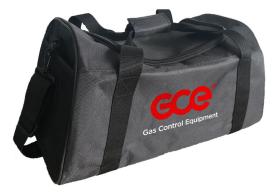

### PRACTICAL BAG

The mask comes with a practical nylon bag for an easy transport and accessories storage.