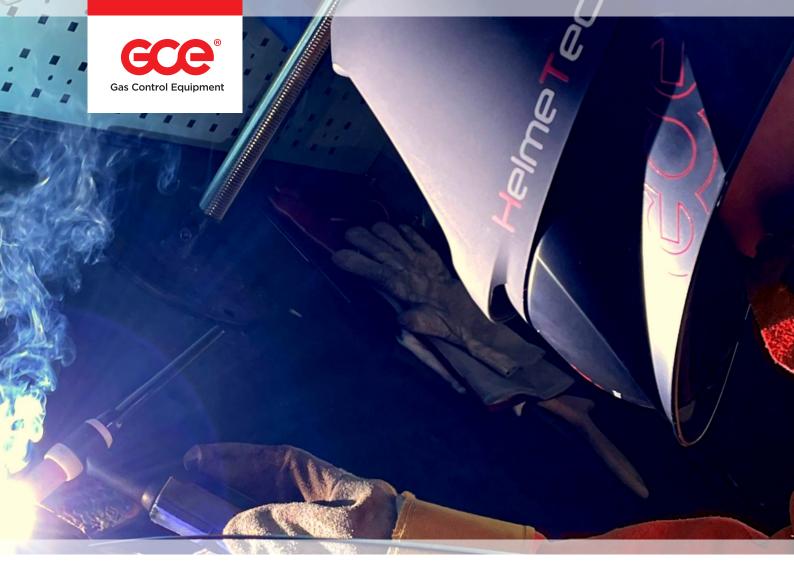

AUTODARKENING WELDING HELMET WITH **TILTING FRONT** AND **POWERED RESPIRATOR** 

**CE** EN 12941 Powered Air Purifyng Respirator

HelmeTec Wind is an integrated protection system that combines a ventilation unit (PAPR) with a high efficiency TH3 particle filter for respiratory protection and an LCD filter with ColorView optics for eye protection that allows you to see the workpiece in natural colors. Simply safe even when welding in the worst conditions.