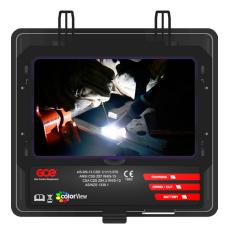

AUTODARKENING WELDING HELMET WITH **TILTING FRONT** AND **POWERED RESPIRATOR** 

**CE** EN 12941 Powered Air Purifyng Respirator

HelmeTec Wind is an integrated protection system that combines a ventilation unit (PAPR) with a high efficiency TH3 particle filter for respiratory protection and an LCD filter with ColorView optics for eye protection that allows you to see the workpiece in natural colors. Simply safe even when welding in the worst conditions.

## HELMET & LCD FILTER

- ColorView technology
- Viewing area 100 x 60mm
- Optical class 1/1/1/1
- Remote control
- Tilting front

### TECHNICAL DATA

| Optical Class             | 1/1/1/1           |
|---------------------------|-------------------|
| ColorView                 | Yes               |
| Viewing Area              | 100*60 mm         |
| Arc Sensing               | 4 sensors         |
| Shade Range               | 4# / 5-9 #/ 9-13# |
| Power Off shade           | 4#                |
| Power On/Off              | Fully Automatic   |
| Control                   | remote            |
| Switching Time            | 0.08 ms           |
| Grinding Function         | Yes               |
| Cutting Function          | Yes (5#-8#)       |
| Low Amperage TIG<br>Rated | >2A               |

### THE COLORVIEW OPTICAL TECHNOLOGY

Stop to the green shades. Now weld in colors!

Welding in colors allows you to better distinguish the welding arc and better control the temperature of the workpiece. It also allows a better view of the environment around the piece (e.g. for control of the parameters of the welding systems). Really improved comfort during welding.