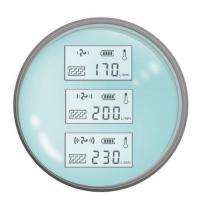

# TECHNICAL DATA REMOTE CONTROL

| Display                | OLED                            |
|------------------------|---------------------------------|
| Dimension              | 70*45 mm                        |
| Low battery Indicator  | Yes                             |
| Power Supply           | Rechargeable lithium batteries  |
| Battery Operating time | 30h (3 months)<br>> 500 charges |
| Communication          | 2.4 GHz wireless                |