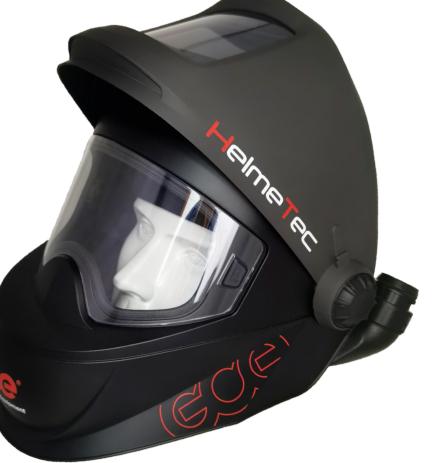

AUTODARKENING WELDING HELMET WITH **TILTING FRONT** AND **POWERED RESPIRATOR** 

**CE** EN 12941 Powered Air Purifyng Respirator

HelmeTec Wind is an integrated protection system that combines a ventilation unit (PAPR) with a high efficiency TH3 particle filter for respiratory protection and an LCD filter with ColorView optics for eye protection that allows you to see the workpiece in natural colors. Simply safe even when welding in the worst conditions.

## HELMET & LCD FILTER

- ColorView technology
- Viewing area 100 x 60mm
- Optical class 1/1/1/1
- Remote control
- Tilting front