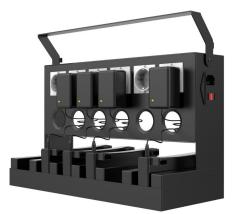

# BATTERY CHARGER ORGANIZING STAND

The battery charging station offers 6 locations for simultaneous charging of the batteries. Time savings and improved work efficiency.

Easy and centralized battery management.

Battery Charging Station